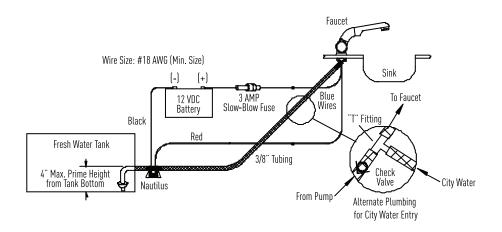

# FOR INSTALLATION WITH A MODEL 100 PUMP (pump with no pressure switch)

- 1. Measure and drill a 3/4" hole in countertop. (For Dual Hot/Cold faucet drill a 1-3/8" hole)
- **2.** Slide black gasket, then the spacer over wires and onto unit. Test mount unit in hole.
- **3.** Check to see if enough threads show to attach nut. If not enough threads show, remove the spacer.
- **4.** Slide nut over wires and tighten on threads. A thread locking solution may be used to keep nut tight.
- **5.** Attach one faucet switch wire to the positive wire of the pump.
- **6.** Attach the other wire to the positive side of the 12 VDC source.
- **7.** A fuse rated for the pump should be installed in the line.
- **8.** Attach negative wire of pump to ground or negative terminal.
- **9.** Install 3/8" inner dia. tubing from pump outlet to faucet inlet. Use proper sized tubing clamp. Model 100 pump must have flooded inlet from tank.